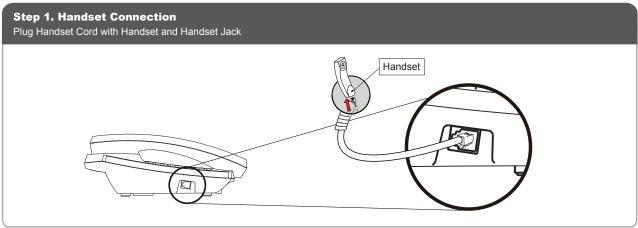

## Step 2b. Connecting Power via PoE interface and Network (VIP-256PT only)

In the VIP-256PT can be powered without external AC power adapter, if connecting to an IEEE802.3af PSE devices such as 802.3af POE injector/hub or 802.3af POE Switch.



NOTE: Only Internet port of the VIP-256PT support 802.3af power injection, use of any non-standard POE injector could damage the device.

## Step 3. Computer Network Setup

Set your computer's IP address to 192.168.0.x, where x is a number between 2 to 254 (except 1 where is being used for the IP Phone by default). If you don't know how to do this, please ask your network administrator.



## Step 4. Login Prompt

Use web browser (Internet Explorer 6.0 or above) to connect to 192.168.0.1 (type this address in the address bar of web browser).