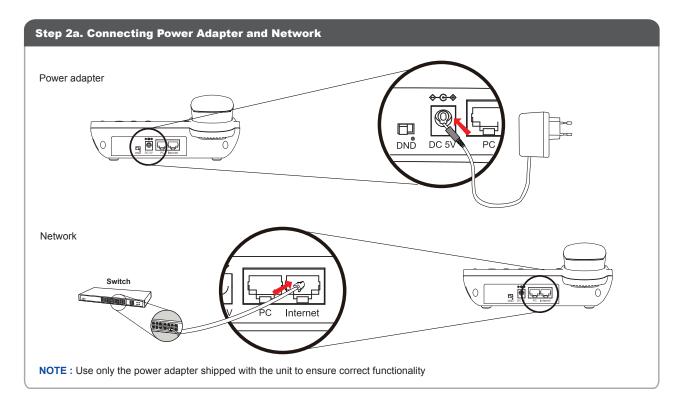

## Step 3. Computer Network Setup

Set your computer's IP address to 192.168.0.x, where x is a number between 2 to 254 (except 1 where is being used for the IP Phone by default). If you don't know how to do this, please ask your network administrator.

## Step 4. Login Prompt

Use web browser (Internet Explorer 6.0 or above) to connect to 192.168.0.1 (type this address in the address bar of web browser). You'll be prompted to input user name and password: **admin / 123** 