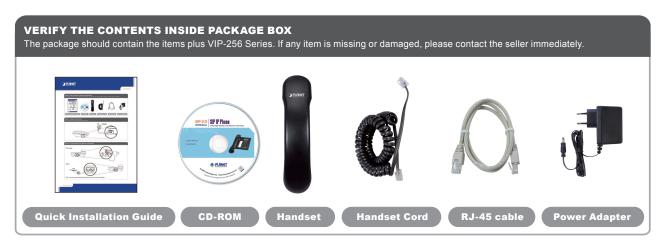

## Step 2b. Connecting Power via PoE interface and Network (VIP-256PT only)

In the VIP-256PT can be powered without external AC power adapter, if connecting to an IEEE802.3af PSE devices such as 802.3af POE injector/hub or 802.3af POE Switch.



NOTE: Only Internet port of the VIP-256PT support 802.3af power injection, use of any non-standard POE injector could damage the device.

## Step 3. Computer Network Setup

Set your computer's IP address to 192.168.0.x, where x is a number between 2 to 254 (except 1 where is being used for the IP Phone by default). If you don't know how to do this, please ask your network administrator.



## Step 4. Login Prompt

Use web browser (Internet Explorer 6.0 or above) to connect to 192.168.0.1 (type this address in the address bar of web browser