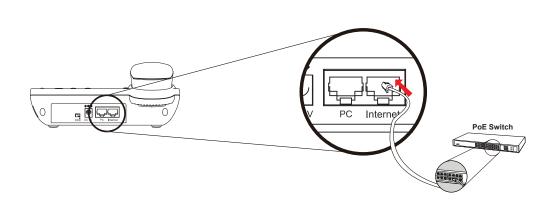

## Step 2b. Connecting Power via PoE interface and Network (VIP-256PT only)

In the VIP-256PT can be powered without external AC power adapter, if connecting to an IEEE802.3af PSE devices such as 802.3af POE injector/hub or 802.3af POE Switch.

NOTE: Only Internet port of the VIP-256PT support 802.3af power injection, use of any non-standard POE injector could damage the device.