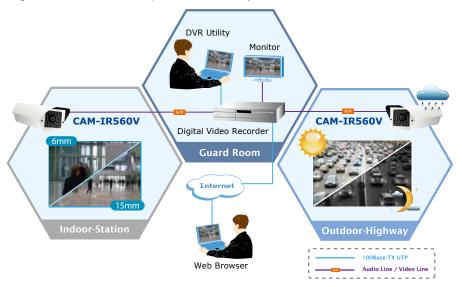

#### **APPLICATIONS**

Taking advantage of the convenient TCP/IP network, the surveillance system administrators can combine different kinds of cameras with the PLANET DVR systems to establish the Day / Night surveillance applications. Moreover, PLANET provides the central management software Cam Viewer to support the administrators efficiently manage the IP cameras in the same platform simultaneously.