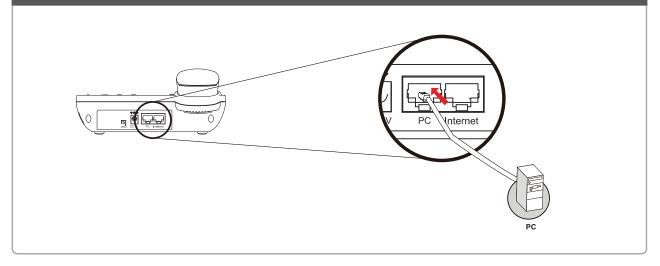

# Step 1. Handset Connection

Step 2b. Connecting Power via PoE interface and Network (VIP-256PT only) In the VIP-256PT can be configured without external power, if connecting to an IEEE802.3af PSE devices such as 802.3af POE injector/hub or 802.3af POE Switch. R 0 PC Interne PoE Switch NOTE : Only internet port of the VIP-256PT support 802.3af power injection, use of any non-standard POE injector could damage the device.