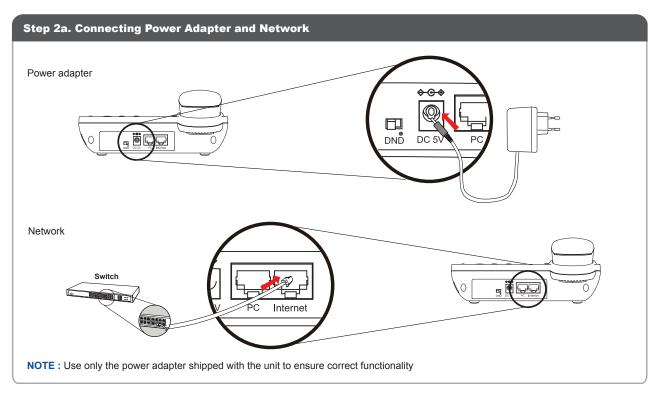

# Step 1. Handset Connection

Step 2b. Connecting Power via PoE interface and Network (VIP-256PT only) In the VIP-256PT can be configured without external power, if connecting to an IEEE802.3af PSE devices such as 802.3af POE injector/hub or 802.3af POE Switch. R 0 PC Interne PoE Switch NOTE : Only internet port of the VIP-256PT support 802.3af power injection, use of any non-standard POE injector could damage the device.