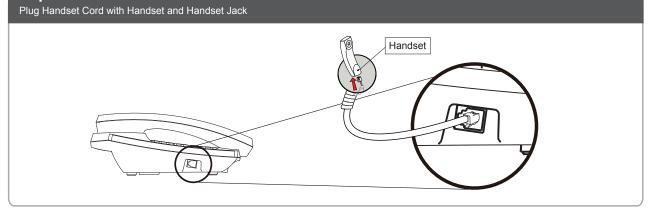

# Step 1. Handset Connection

Step 2b. Connecting Power via PoE interface and Network (VIP-256PT only) In the VIP-256PT can be configured without external power, if connecting to an IEEE802.3af PSE devices such as 802.3af POE injector/hub or 802.3af POE Switch. R 0 PC Interne PoE Switch NOTE : Only internet port of the VIP-256PT support 802.3af power injection, use of any non-standard POE injector could damage the device.