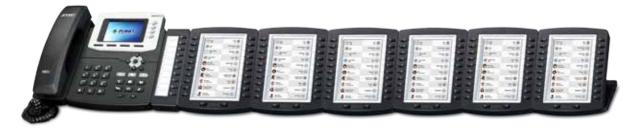

#### Flexibly Extending VoIP System by up to 260 Programmable Lines

PLANET VIP-EXT-40 voice line expansion module is designed to work with PLANET VIP-6040PT, an enterprise color IP phone, which can enhance the flexibility of VoIP system. The VIP-EXT-40 features 40 fully-programmable buttons, in which each comes with dual-color LED, and is controlled by the VIP-6040PT via RJ-45 cable.

## Highlights

- Large 960 x 540 color graphic LCD
- 20 programmable keys, each with a dual-color LED
- 6 daisy-chain modules for 240 programmable buttons
- · 2 control keys for fast switch pages
- · Rich features, each with a different icon
- Compatible with PLANET VIP-6040PT business color IP phones