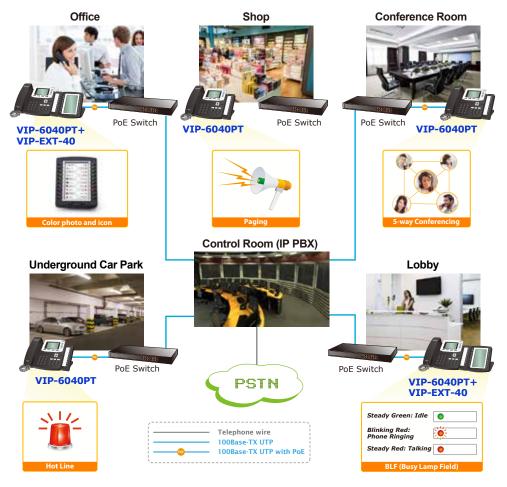

ons easier. User can also upload photo to BLF extension to "see" the call status. Integrated with PLANET VIP-6040PT advanced enterprise IP phone, the VIP-EXT-40 is perfect for receptionists, call center agents, administrative assistants, executives and power users who need to monitor and manage a large volume of calls on a regular basis.



### Busy Lamp Field (BLF)

The VIP-EXT-40 supports Busy Lamp Field (BLF) function that, via the lights on the phone, enables users to easily identify the status of other phones which are connected to the same IP PBX, such as busy, idle, ringing, etc. The connected IP PBX must also support BLF feature. The BLF function is helpful for a receptionist on the front desk to route all incoming calls smoothly.

## BLF (Busy Lamp Field)





# **Applications**



# **Specifications**

| Product                | VIP-EXT-40                                                                                                                                                                                                                                                                                                                                                                          |
|------------------------|-------------------------------------------------------------------------------------------------------------------------------------------------------------------------------------------------------------------------------------------------------------------------------------------------------------------------------------------------------------