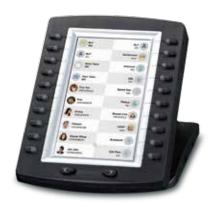

# Color Expansion Module for VIP-6040PT

## Highlights

- Large 960 x 540 color graphic LCD
- 20 programmable keys, each with a dual-color LED
- 6 daisy-chain modules for 240 programmable buttons
- · 2 control keys for fast switch pages
- · Rich features, each with a different icon
- Compatible with PLANET VIP-6040PT business color IP phones

#### Flexibly Extending VoIP System by up to 260 Programmable Lines

PLANET VIP-EXT-40 voice line expansion module is designed to work with PLANET VIP-6040PT, an enterprise color IP phone, which can enhance the flexibility of VoIP system. The VIP-EXT-40 features 40 fully-programmable buttons, in which each comes with dual-color LED, and is controlled by the VIP-6040PT via RJ-45 cable.