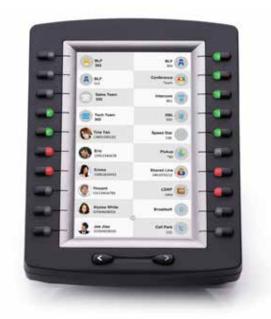

### Busy Lamp Field (BLF)

The VIP-EXT-40 supports Busy Lamp Field (BLF) function that, via the lights on the phone, enables users to easily identify the status of other phones which are connected to the same IP PBX, such as busy, idle, ringing, etc. The connected IP PBX must also support BLF feature. The BLF function is helpful for a receptionist on the front desk to route all incoming calls smoothly.

## BLF (Busy Lamp Field)