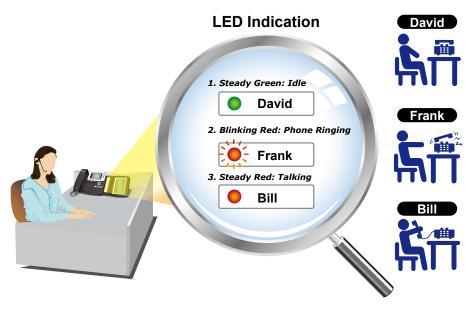

### Busy Lamp Field (BLF)

The VIP-EXT-40 supports Busy Lamp Field (BLF) function that, via the lights on the phone, enables users to easily identify the status of other phones which are connected to the same IP PBX, such as busy, idle, ringing, etc. The connected IP PBX must also support BLF feature. The BLF function is helpful for a receptionist on the front desk to route all incoming calls smoothly.

## BLF (Busy Lamp Field)