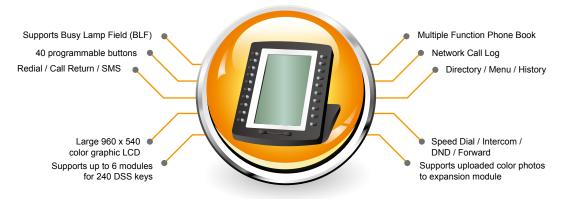

## Highlights

- Large 960 x 540 color graphic LCD
- 20 programmable keys, each with a dual-color LED
- 6 daisy-chain modules for 240 programmable buttons
- · 2 control keys for fast switch pages
- · Rich features, each with a different icon
- Compatible with PLANET VIP-6040PT business color IP phones

#### Enhanced, Full-Featured Business IP Phone

The VIP-6040PT can expand the capability of your VoIP phone to a whole new level. These function keys support Call Hold, Call Park, Multi-function Pickup, Redial, Call Return, Forward, Call Transfer, Caller ID Display, Do Not Disturb (DND), Conference, Speed Dial, Voicemail, Message, BLF, Shared Line, Private Hold, Multiple Functions, Public Hold, and more.

#### Photo Caller ID, Color Icon

The VIP-6040PT comes with color icons for different functions to enable you to identify the functions easier. User can also upload photo to BLF extension to "see" the call status. Integrated with PLANET VIP-6040PT advanced enterprise IP phone, the VIP-EXT-40 is perfect for receptionists, call center agents, administrative assistants, executives and power users who need to monitor and manage a large volume of calls on a regular basis.