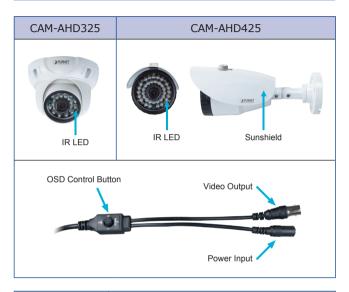

# 2. Physical Introduction

| Connector    | Description                            |  |
|--------------|----------------------------------------|--|
| Power Input  | Connect to a 12V DC power adapter.     |  |
| Video Output | BNC connector for analog video output. |  |