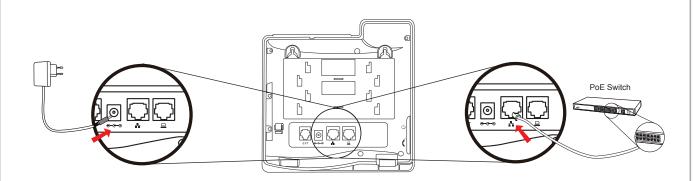

## Step 2. Connecting Power System

The VIP-2020PT can be powered either by external AC/DC adapter or by connecting to an IEEE802.3af/at PSE device such as 802.3af Injector / Hub or 802.3af/at POE switch.

Once the VIP-2020PT is powered, the LCD screen will prompt for POST.

NOTE: 1. Use only the power adapter shipped with the unit to ensure correct functionality

2. Only WAN supports POE.