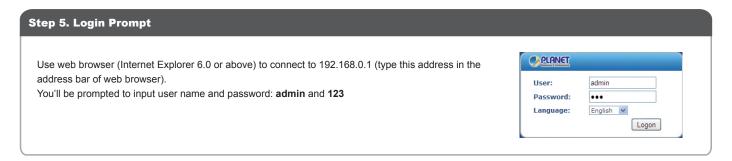

## Step 4. Computer Network Setup Set your computer's IP address to 192.168.0.x, where x is a number between 2 to 254 (except 1 where is being used for the phone by default). If you don't know how to do this, please ask your network administrator. Connect your PC to VIP-2020PT PC port.