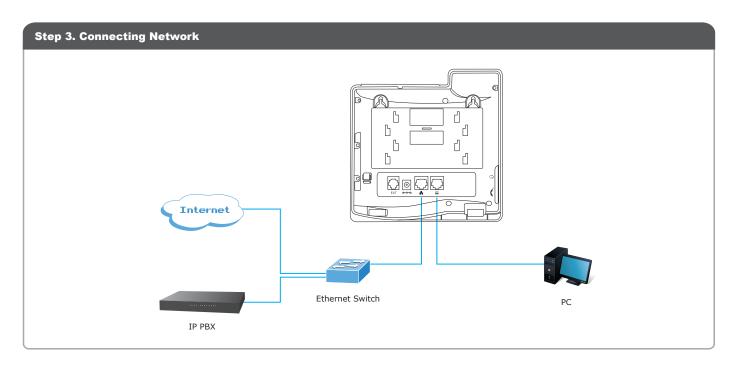

## Step 4. Computer Network Setup Set your computer's IP address to 192.168.0.x, where x is a number between 2 to 254 (except 1 where is being used for the phone by default). If you don't know how to do this, please ask your network administrator. Connect your PC to VIP-2020PT PC port.