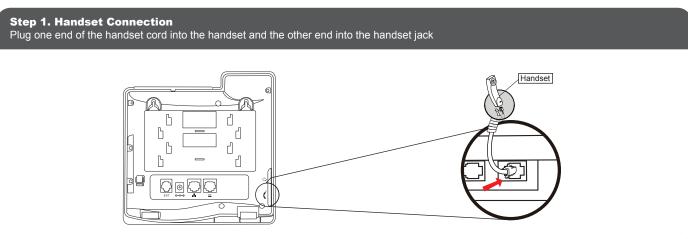

## Step 2. Connecting Power System

The VIP-2020PT can be powered either by external AC/DC adapter or by connecting to an IEEE802.3af/at PSE device such as 802.3af Injector / Hub or 802.3af/at POE switch.

Once the VIP-2020PT is powered, the LCD screen will prompt for POST.



NOTE: 1. Use only the power adapter shipped with the unit to ensure correct functionality

2. Only WAN supports POE.





## Step 4. Computer Network Setup Set your computer's IP address to 192.168.0.x, where x is a number between 2 to 254 (except 1 where is being used for the phone by default). If you don't know how to do this, please ask your network administrator. Connect your PC to VIP-2020PT PC port.



## **Further Configuration**

For detailed configuration, please check user's manual on the bundled CD.

If