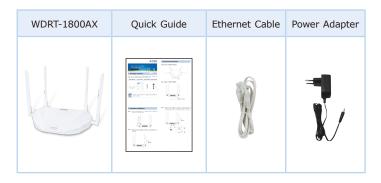

Thank you for choosing PLANET WDRT-1800AX. Before installing the router, please verify the contents inside the package box.

If there is any item missing or damaged, please contact the seller immediately.