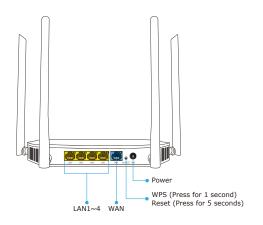

### Rear Panel of WDRT-1800AX

– 2 –

**Step 3:** Follow the figure below to connect the network devices. It depends on your network environment to connect the WAN port to a Cable/xDSL modem, or the Ethernet directly in your place.