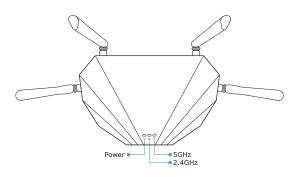

Thank you for choosing PLANET WDRT-1800AX. Before installing the router, please verify the contents inside the package box.





If there is any item missing or damaged, please contact the seller immediately.

– 1 –

### 3. Hardware Installation

**Step 1:** Locate the WDRT-1800AX in an optimum place, and adjust the antenna for the best coverage.



**Step 2:** Connect the Power Adapter provided in the package to the WDRT-1800AX. The Power LED on the front panel will turn on accordingly.



# 2. Physical Introduction

### Front Panel of WDRT-1800AX



### Rear Panel of WDRT-1800AX



– 2 –

**Step 3:** Follow the figure below to connect the network devices. It depends on your network environment to connect the WAN port to a Cable/xDSL modem, or the Ethernet directly in your place.



## 4. Network Configuration (Windows 10)

### Set your computer to get an IP address from the Wireless Router:

- 1. Click the "Start" button located at the lower-left corner of your computer.
- 2. Click "Settings".
- 3. Double-click the "Network & Internet" icon.
- 4. Click "Change Adapter Options".
- 5. Double-click "Local Area Connection".
- 6. Select "Internet Protocol Version 4 (TCP/IPv4)" and click "Properties"
- 7. Select "Obtain an IP Address automatically" and "Obtain DNS Server Address automatically", and then click the "OK" button twice to save