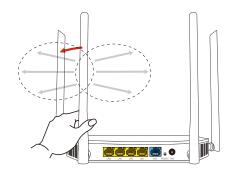

### 3. Hardware Installation

**Step 1:** Locate the WDRT-1800AX in an optimum place, and adjust the antenna for the best coverage.

**Step 2:** Connect the Power Adapter provided in the package to the WDRT-1800AX. The Power LED on the front panel will turn on accordingly.