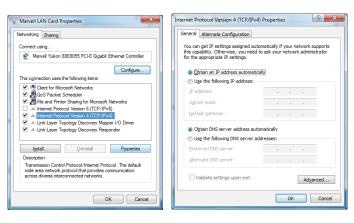

### Set your computer to get an IP address from the Wireless Router:

- 1. Click the "Start" button located at the lower-left corner of your computer.
- 2. Click "Settings".
- 3. Double-click the "Network & Internet" icon.
- 4. Click "Change Adapter Options".
- 5. Double-click "Local Area Connection".
- 6. Select "Internet Protocol Version 4 (TCP/IPv4)" and click "Properties"
- 7. Select "Obtain an IP Address automatically" and "Obtain DNS Server Address automatically", and then click the "OK" button twice to save the configuration.