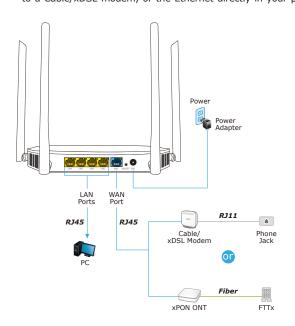

### 3. Hardware Installation

**Step 1:** Locate the WDRT-1800AX in an optimum place, and adjust the antenna for the best coverage.

**Step 2:** Connect the Power Adapter provided in the package to the WDRT-1800AX. The Power LED on the front panel will turn on accordingly.

### Rear Panel of WDRT-1800AX

– 2 –

**Step 3:** Follow the figure below to connect the network devices. It depends on your network environment to connect the WAN port to a Cable/xDSL modem, or the Ethernet directly in your place.