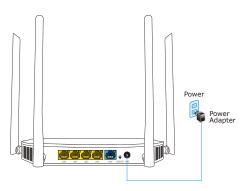

### 3. Hardware Installation

**Step 1:** Locate the WDRT-1800AX in an optimum place, and adjust the antenna for the best coverage.

**Step 2:** Connect the Power Adapter provided in the package to the WDRT-1800AX. The Power LED on the front panel will turn on accordingly.