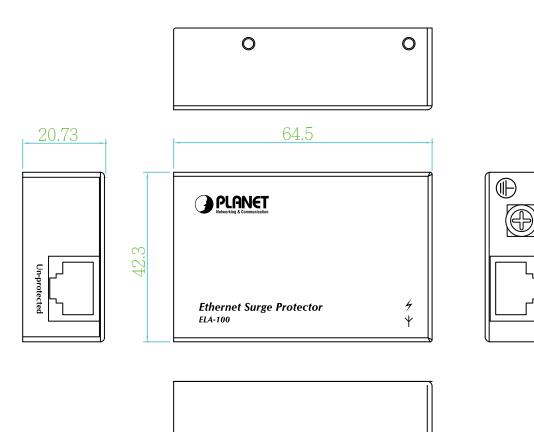

### Dimensions

## **Product Specifications**

| Model                                               | ELA-100                                                                             |
|-----------------------------------------------------|-------------------------------------------------------------------------------------|
| Ethernet interface                                  | 2 passive 10/100/1000 Ethernet ports<br>IEEE 802.3at PoE+/802.3bt PoE++ Passthrough |
| Ground                                              | 1 ground position                                                                   |
| DC spark-over voltage                               | 230V, ±20%                                                                          |
| Nominal impulse discharge current<br>( wave 8/20µs) | 20KA                                                                                |
| Arc Voltage at 1A                                   | ~35V                                                                                |
| Glow to arc transition current                      | ~1A                                                                                 |
| Glow voltage                                        | ~200V                                                                               |
| Dimensions (W x D xH)                               | 65 x 42 x 20mm                                                                      |
| Weight                                              | 80g                                                                                 |
| Operating environment                               | 0~60 degrees C, 5%~90%RH                                                            |
| Storage environment                                 | -20~70 degrees C, 5%~90%RH                                                          |