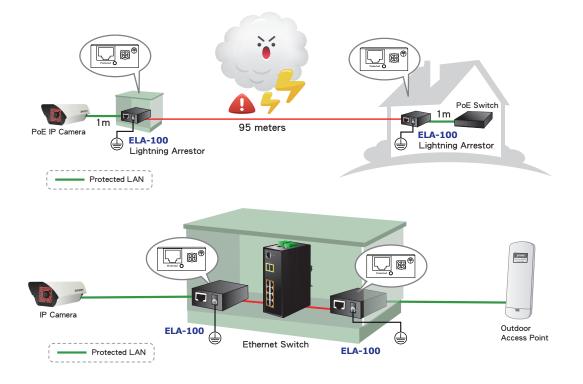

### **Applications**

#### Outdoor Installation of Ethernet Lightning Arrest Box

When installing the ELA-100 in an outdoor place with shelter, the Ethernet Lightning Arrest Box must be earthed or else the Ethernet Lightning Arrest Box may get electric shock and damage. Then connect two Ethernet devices to the two passive 10/100/1000Base-T ports (protected port and un-protected port) of Ethernet Lightning Arrest Box for lightning strike prevention.